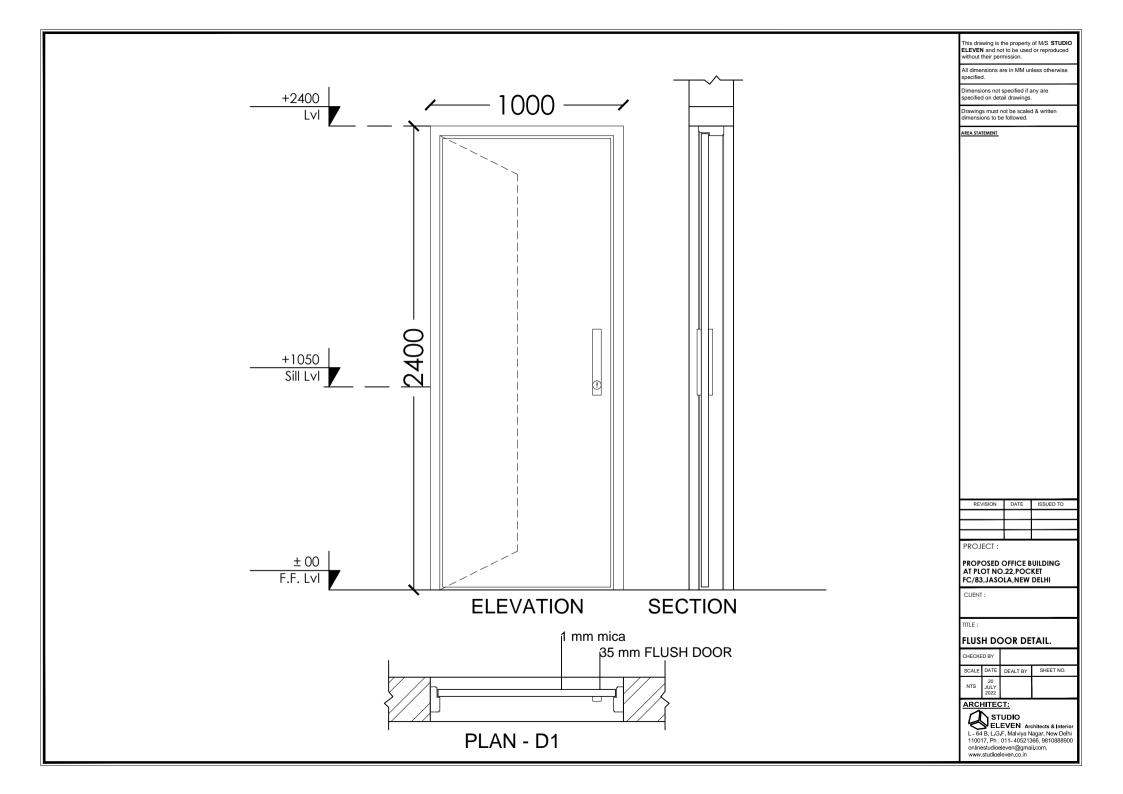

|        | SECTION " B " INTERIOR                                                                                                                                                                                                                                                                                                                                                                                                                                                                                                               |         |         |      |                 |  |
|--------|--------------------------------------------------------------------------------------------------------------------------------------------------------------------------------------------------------------------------------------------------------------------------------------------------------------------------------------------------------------------------------------------------------------------------------------------------------------------------------------------------------------------------------------|---------|---------|------|-----------------|--|
| S. No. | Description Of Items                                                                                                                                                                                                                                                                                                                                                                                                                                                                                                                 | Unit    | Qty     | Rate | Total<br>Amount |  |
| 2      | Vitrified Tile Flooring & Skirting                                                                                                                                                                                                                                                                                                                                                                                                                                                                                                   |         |         |      |                 |  |
|        | Providing and laying 9.5 mm thick vitrified tiles of<br>approved quality and shade for flooring & skirting over<br>a bed of 20mm thick cement mortar 1:4 (icement : 4<br>coarse sand), laid to patterns with 2-3 mm grooves,<br>including necessary cutting, mitring, grouting of joints<br>etc complete as per detailed drawings.(BASE COST<br>Rs.65/- per sq. ft.)                                                                                                                                                                 | Sq. Mt. | 1099.00 |      |                 |  |
| 3      | Vitrified Tile Dado (Wall tiles)                                                                                                                                                                                                                                                                                                                                                                                                                                                                                                     |         |         |      |                 |  |
|        | Providing and laying ceramic tiles of approved quality<br>and shade for dado work, laid to patterns with 2-3<br>mm grooves, including necessary cutting, mitring,<br>grouting of joints etc., complete as per detailed<br>drawings. (BASE COST Rs. 60/- per sq. ft.)                                                                                                                                                                                                                                                                 | Sq. Mt. | 943.00  |      |                 |  |
| 5      | wooden flooring                                                                                                                                                                                                                                                                                                                                                                                                                                                                                                                      |         |         |      |                 |  |
|        | 25mm wooden planking, tongued and grooved in flooring including fixing with iron screws (base cost 160/- Per Sq. Ft.)                                                                                                                                                                                                                                                                                                                                                                                                                | Sq. Mt. | 16.00   |      |                 |  |
|        |                                                                                                                                                                                                                                                                                                                                                                                                                                                                                                                                      |         |         |      |                 |  |
|        | PART C - DOORS AND UPVC WINDOWS                                                                                                                                                                                                                                                                                                                                                                                                                                                                                                      |         |         |      |                 |  |
| 2      | Flush Door Shutters make duro<br>Providing and fixing 35 mm thick (shutter thickness<br>excluding laminate ) both side commercial type flush<br>door shutters (decorative type) core of block board<br>construction and frame of 1st class hardwood<br>phenol bonded, Mehogany wood lipping 12mm thick<br>on all edges of shutters including brushed steel<br>heavy duty 125mm hinges (4 nos.), PVC buffers,<br>door stopers, melamine polishing to required shade<br>where required etc. all complete as per design and<br>drawing. |         |         |      |                 |  |
| a)     | Both side 1.0 mm thick laminates make merino,<br>greenlam (base rate 50/- per Sq. Ft.)                                                                                                                                                                                                                                                                                                                                                                                                                                               | Sq. Mt. | 180.00  |      |                 |  |
|        | PART D- PARTITION & PANELING                                                                                                                                                                                                                                                                                                                                                                                                                                                                                                         |         |         |      |                 |  |
| 1      | Wooden Partitioning                                                                                                                                                                                                                                                                                                                                                                                                                                                                                                                  |         |         |      |                 |  |
|        | Wooden partitioning using 2 1/2" X 1 1/2" seasoned<br>hardwood sections 2,-0" c/c with duly applied anti<br>termite treatment;9 mm thk commercial ply clad on<br>both sides complete with Laminates 1.0 mm thick<br>make merino, greenlam (base cost 50/- per sq. ft.)                                                                                                                                                                                                                                                               |         |         |      |                 |  |
| а      | Both side Laminate cladding                                                                                                                                                                                                                                                                                                                                                                                                                                                                                                          | Sq. Ft  | 74.00   |      |                 |  |
|        | PART E - FALSE CEILING WORKS                                                                                                                                                                                                                                                                                                                                                                                                                                                                                                         |         |         |      |                 |  |
| а      | 2 runs of 2.5Sq.mm PVC wires with 1run of 1.5<br>Sq.mm                                                                                                                                                                                                                                                                                                                                                                                                                                                                               | RM      | R/O     |      |                 |  |