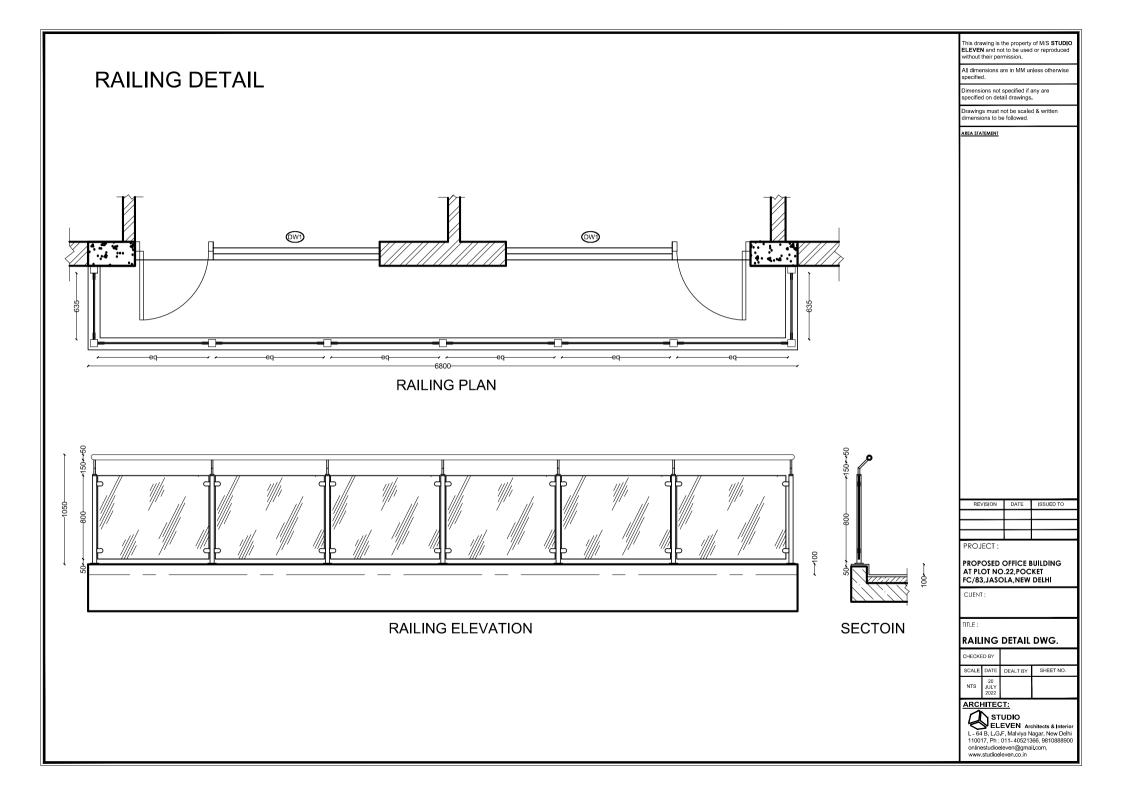

|                          | SCHEDULE OF QUANTITIES                                                                                                                                                                                                                                                                                                                                                                                                                                                                                                                                                                                                                                                                                                                                     |         |        |      |                 |
|--------------------------|------------------------------------------------------------------------------------------------------------------------------------------------------------------------------------------------------------------------------------------------------------------------------------------------------------------------------------------------------------------------------------------------------------------------------------------------------------------------------------------------------------------------------------------------------------------------------------------------------------------------------------------------------------------------------------------------------------------------------------------------------------|---------|--------|------|-----------------|
| SECTION " A " CIVIL WORK |                                                                                                                                                                                                                                                                                                                                                                                                                                                                                                                                                                                                                                                                                                                                                            |         |        |      |                 |
| S. No.                   | Description Of Items                                                                                                                                                                                                                                                                                                                                                                                                                                                                                                                                                                                                                                                                                                                                       | Unit    | Qty    | Rate | Total<br>Amount |
|                          | Part A - DISMANTLING WORKS                                                                                                                                                                                                                                                                                                                                                                                                                                                                                                                                                                                                                                                                                                                                 |         |        |      |                 |
| 5                        | Dismantling of external façade tiles                                                                                                                                                                                                                                                                                                                                                                                                                                                                                                                                                                                                                                                                                                                       |         |        |      |                 |
|                          | Dismantling of all kind of Façade tiles in cement<br>mortar, including glazed tiles, stone cladding,<br>cement plaster and disposal of unserviceable<br>material to authorised dumping yard. (including scab<br>folding)                                                                                                                                                                                                                                                                                                                                                                                                                                                                                                                                   | Sq. Mt. | 567.00 |      |                 |
| 6                        | M.S / S.S Work                                                                                                                                                                                                                                                                                                                                                                                                                                                                                                                                                                                                                                                                                                                                             |         |        |      |                 |
|                          | Providing and fixing S.S Grade - 304 railing with 12<br>mm toughened glass as per design aprroved                                                                                                                                                                                                                                                                                                                                                                                                                                                                                                                                                                                                                                                          | R. Mt.  | 65.00  |      |                 |
| - 10                     | Denote (the ( Data and ) Ded to )                                                                                                                                                                                                                                                                                                                                                                                                                                                                                                                                                                                                                                                                                                                          |         |        |      |                 |
| 10                       | Pavers tiles ( Drive way & Parking )                                                                                                                                                                                                                                                                                                                                                                                                                                                                                                                                                                                                                                                                                                                       |         |        |      |                 |
|                          | Providing and laying factory made chamfered edge<br>Cement Concrete paver blocks in footpath, parks,<br>lawns, drive ways or light traffic parking etc, of<br>required strength, thickness & size/ shape, made by<br>table vibratory method using PU mould, laid in<br>required colour & pattern over 50mm thick<br>compacted bed of sand, compacting and proper<br>embedding/laying of inter locking paver blocks into<br>the sand bedding layer through vibratory compaction<br>by using plate vibrator, filling the joints with sand and<br>cutting of paver blocks as per required size and<br>pattern, finishing and sweeping extra sand. complete<br>all as per direction of Engineer-in-Charge. (BASE<br>COST Rs.35/- per piece and thickness 35 mm | Sq. Mt. | 64.00  |      |                 |
|                          | PART C - ADDITIONAL WORKS                                                                                                                                                                                                                                                                                                                                                                                                                                                                                                                                                                                                                                                                                                                                  |         |        |      |                 |
| 1                        | Chemical Earthing provision for building                                                                                                                                                                                                                                                                                                                                                                                                                                                                                                                                                                                                                                                                                                                   |         |        |      |                 |
|                          | Providing and fixing G.I earth electrod depth 4 meter                                                                                                                                                                                                                                                                                                                                                                                                                                                                                                                                                                                                                                                                                                      | Nos.    | 10.00  |      |                 |
|                          |                                                                                                                                                                                                                                                                                                                                                                                                                                                                                                                                                                                                                                                                                                                                                            |         |        |      |                 |
| 4                        | Repair Work                                                                                                                                                                                                                                                                                                                                                                                                                                                                                                                                                                                                                                                                                                                                                |         |        |      |                 |
| 4.1                      | Main entrance sliding M.S gate(12'-0" X 3'-0" M.S<br>plate 16 gauge New Sheets)                                                                                                                                                                                                                                                                                                                                                                                                                                                                                                                                                                                                                                                                            | Nos     | 2      |      |                 |
| 4.2                      | Water Harwasting tank ( UGT ) ms pipe leckage                                                                                                                                                                                                                                                                                                                                                                                                                                                                                                                                                                                                                                                                                                              | R. Mt   | 35     |      |                 |